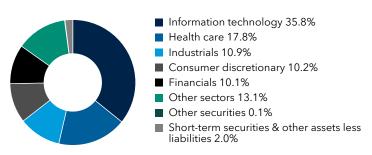

3</u>. You can also request this information by contacting us at (800) 421-4225.

### What were the fund costs for the last six months? (based on a hypothetical \$10,000 investment)

| Share class   | Costs of a \$10,000 investment | Costs paid as a percentage of a \$10,000 investment |
|---------------|--------------------------------|-----------------------------------------------------|
| Class 529-F-3 | \$25                           | 0.47%*                                              |

\*Annualized

# **Key fund statistics**

| Fund net assets (in millions)      | \$33,005 |
|------------------------------------|----------|
| Total number of portfolio holdings | 223      |
| Portfolio turnover rate            | 19%      |

#### Portfolio holdings by sector (percent of net assets)



# Availability of additional information



Scan the QR code to view additional information about the fund, including its prospectus, financial information, holdings and information on proxy voting. Or refer to the web address included at the beginning of this report.

# Important information

To reduce fund expenses, only one copy of most shareholder documents will be mailed to shareholders with multiple accounts at the same address (householding). If you would prefer that your documents not be householded, please contact Capital Group at (800) 421-4225, or contact your financial intermediary. Your instructions will typically be effective within 30 days of receipt by Capital Group or your financial intermediary.