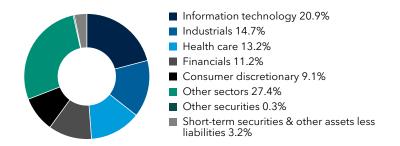

You can also request this information by contacting us at (800) 421-4225.

What were the fund costs for the last six months? (based on a hypothetical \$10,000 investment)

| Share class | Costs of a \$10,000 investment | Costs paid as a percentage of a \$10,000 investment |
|-------------|--------------------------------|-----------------------------------------------------|
| Class R-6   | \$22                           | 0.41%*                                              |

<sup>\*</sup>Annualized

#### **Key fund statistics**

| Fund net assets (in millions)      | \$123,081 |
|------------------------------------|-----------|
| Total number of portfolio holdings | 341       |
| Portfolio turnover rate            | 15%       |

## Portfolio holdings by sector (percent of net assets)



## Availability of additional information



Scan the QR code to view additional information about the fund, including its prospectus, financial information, holdings and information on proxy voting. Or refer to the web address included at the beginning of this report.

### Important information

To reduce fund expenses, only one copy of most shareholder documents will be mailed to shareholders with multiple accounts at the same address (householding). If you would prefer that your documents not be householded, please contact Capital Group at (800) 421-4225, or contact your financial intermediary. Your instructions will typically be effective within 30 days of receipt by Capital Group or your financial intermediary.