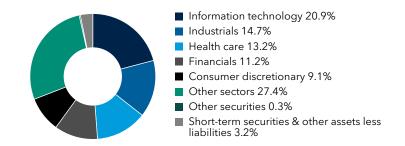

You can also request this information by contacting us at (800) 421-4225.

What were the fund costs for the last six months? (based on a hypothetical \$10,000 investment)

| Share class | Costs of a \$10,000 investment | Costs paid as a percentage of a \$10,000 investment |
|-------------|--------------------------------|-----------------------------------------------------|
| Class R-4   | \$41                           | 0.76%*                                              |

<sup>\*</sup>Annualized

#### **Key fund statistics**

| Fund net assets (in millions)      | \$123,081 |
|------------------------------------|-----------|
| Total number of portfolio holdings | 341       |
| Portfolio turnover rate            | 15%       |

### Portfolio holdings by sector (percent of net assets)



## Availability of additional information



Scan the QR code to view additional information about the fund, including its prospectus, financial information, holdings and information on proxy voting. Or refer to the web address included at the beginning of this report.

#### Important information

To reduce fund expenses, only one copy of most shareholder documents will be mailed to shareholders with multiple accounts at the same address (householding). If you would prefer that your documents not be householded, please contact Capital Group at (800) 421-4225, or contact your financial intermediary. Your instructions will typically be effective within 30 days of receipt by Capital Group or your financial intermediary.