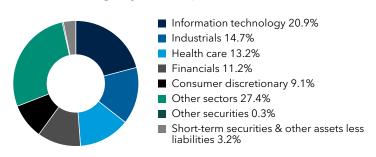

re-R3**. You can also request this information by contacting us at (800) 421-4225.

## What were the fund costs for the last six months? (based on a hypothetical \$10,000 investment)

| Share class | Costs of a \$10,000 investment | Costs paid as a percentage of a \$10,000 investment |
|-------------|--------------------------------|-----------------------------------------------------|
| Class R-3   | \$56                           | 1.05%*                                              |

\*Annualized

## **Key fund statistics**

| Fund net assets (in millions)      | \$123,081 |
|------------------------------------|-----------|
| Total number of portfolio holdings | 341       |
| Portfolio turnover rate            | 15%       |

#### Portfolio holdings by sector (percent of net assets)



## Availability of additional information



Scan the QR code to view additional information about the fund, including its prospectus, financial information, holdings and information on proxy voting. Or refer to the web address included at the beginning of this report.

### Important information

To reduce fund expenses, only one copy of most shareholder documents will be mailed to shareholders with multiple accounts at the same address (householding). If you would prefer that your documents not be householded, please contact Capital Group at (800) 421-4225, or contact your financial intermediary. Your instructions will typically be effective within 30 days of receipt by Capital Group or your financial intermediary.