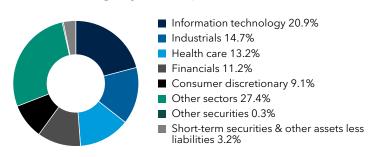

re-R2**. You can also request this information by contacting us at (800) 421-4225.

## What were the fund costs for the last six months? (based on a hypothetical \$10,000 investment)

| Share class | Costs of a \$10,000 investment | Costs paid as a percentage of a \$10,000 investment |
|-------------|--------------------------------|-----------------------------------------------------|
| Class R-2   | \$80                           | 1.50%*                                              |

\*Annualized

## **Key fund statistics**

| Fund net assets (in millions)      | \$123,081 |
|------------------------------------|-----------|
| Total number of portfolio holdings | 341       |
| Portfolio turnover rate            | 15%       |

#### Portfolio holdings by sector (percent of net assets)



# Availability of additional information



Scan the QR code to view additional information about the fund, including its prospectus, financial information, holdings and information on proxy voting. Or refer to the web address included at the beginning of this report.

#### Important information

To reduce fund expenses, only one copy of most shareholder documents will be mailed to shareholders with multiple accounts at the same address (householding). If you would prefer that your documents not be householded, please contact Capital Group at (800) 421-4225, or contact your financial intermediary. Your instructions will typically be effective within 30 days of receipt by Capital Group or your financial intermediary.