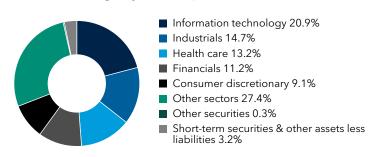

re-R1**. You can also request this information by contacting us at (800) 421-4225.

## What were the fund costs for the last six months? (based on a hypothetical \$10,000 investment)

| Share class | Costs of a \$10,000 investment | Costs paid as a percentage of a \$10,000 investment |
|-------------|--------------------------------|-----------------------------------------------------|
| Class R-1   | \$80                           | 1.50%*                                              |

\*Annualized

## **Key fund statistics**

| Fund net assets (in millions)      | \$123,081 |
|------------------------------------|-----------|
| Total number of portfolio holdings | 341       |
| Portfolio turnover rate            | 15%       |

#### Portfolio holdings by sector (percent of net assets)



## Availability of additional information



Scan the QR code to view additional information about the fund, including its prospectus, financial information, holdings and information on proxy voting. Or refer to the web address included at the beginning of this report.

### Important information

To reduce fund expenses, only one copy of most shareholder documents will be mailed to shareholders with multiple accounts at the same address (householding). If you would prefer that your documents not be householded, please contact Capital Group at (800) 421-4225, or contact your financial intermediary. Your instructions will typically be effective within 30 days of receipt by Capital Group or your financial intermediary.