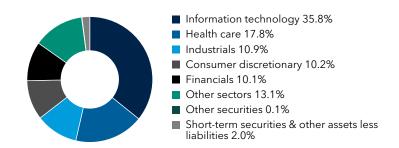

u>. You can also request this information by contacting us at (800) 421-4225.

What were the fund costs for the last six months? (based on a hypothetical \$10,000 investment)

| Share class | Costs of a \$10,000 investment | Costs paid as a percentage of a \$10,000 investment |
|-------------|--------------------------------|-----------------------------------------------------|
| Class 529-C | \$84                           | 1.55%*                                              |

<sup>\*</sup>Annualized

#### **Key fund statistics**

| Fund net assets (in millions)      | \$33,005 |
|------------------------------------|----------|
| Total number of portfolio holdings | 223      |
| Portfolio turnover rate            | 19%      |

### Portfolio holdings by sector (percent of net assets)



## Availability of additional information



Scan the QR code to view additional information about the fund, including its prospectus, financial information, holdings and information on proxy voting. Or refer to the web address included at the beginning of this report.

#### Important information

To reduce fund expenses, only one copy of most shareholder documents will be mailed to shareholders with multiple accounts at the same address (householding). If you would prefer that your documents not be householded, please contact Capital Group at (800) 421-4225, or contact your financial intermediary. Your instructions will typically be effective within 30 days of receipt by Capital Group or your financial intermediary.