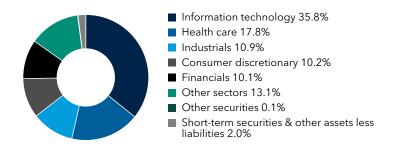

</u>. You can also request this information by contacting us at (800) 421-4225.

What were the fund costs for the last six months? (based on a hypothetical \$10,000 investment)

| Share class | Costs of a \$10,000 investment | Costs paid as a percentage of a \$10,000 investment |
|-------------|--------------------------------|-----------------------------------------------------|
| Class 529-A | \$42                           | 0.78%*                                              |

<sup>\*</sup>Annualized

### **Key fund statistics**

| Fund net assets (in millions)      | \$33,005 |
|------------------------------------|----------|
| Total number of portfolio holdings | 223      |
| Portfolio turnover rate            | 19%      |

## Portfolio holdings by sector (percent of net assets)



## Availability of additional information



Scan the QR code to view additional information about the fund, including its prospectus, financial information, holdings and information on proxy voting. Or refer to the web address included at the beginning of this report.

#### Important information

To reduce fund expenses, only one copy of most shareholder documents will be mailed to shareholders with multiple accounts at the same address (householding). If you would prefer that your documents not be householded, please contact Capital Group at (800) 421-4225, or contact your financial intermediary. Your instructions will typically be effective within 30 days of receipt by Capital Group or your financial intermediary.