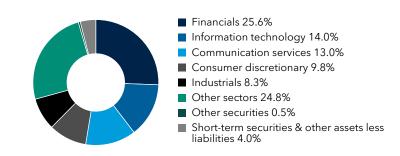

iterature-R6**. You can also request this information by contacting us at (800) 421-4225.

#### What were the fund costs for the last six months? (based on a hypothetical \$10,000 investment)

| Share class | Costs of a \$10,000 investment | Costs paid as a percentage of a \$10,000 investment |
|-------------|--------------------------------|-----------------------------------------------------|
| Class R-6   | \$40                           | 0.78%*                                              |

\*Annualized

## **Key fund statistics**

| Fund net assets (in millions)      | \$1,902 |
|------------------------------------|---------|
| Total number of portfolio holdings | 144     |
| Portfolio turnover rate            | 26%     |

### Portfolio holdings by sector (percent of net assets)



# Availability of additional information



Scan the QR code to view additional information about the fund, including its prospectus, financial information, holdings and information on proxy voting. Or refer to the web address included at the beginning of this report.

### Important information

To reduce fund expenses, only one copy of most shareholder documents will be mailed to shareholders with multiple accounts at the same address (householding). If you would prefer that your documents not be householded, please contact Capital Group at (800) 421-4225, or contact your financial intermediary. Your instructions will typically be effective within 30 days of receipt by Capital Group or your financial intermediary.