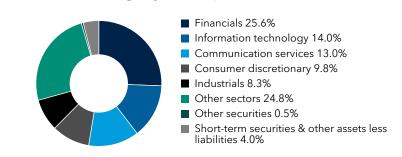

erature-R1**. You can also request this information by contacting us at (800) 421-4225.

#### What were the fund costs for the last six months? (based on a hypothetical \$10,000 investment)

| Share class | Costs of a \$10,000 investment | Costs paid as a percentage of a \$10,000 investment |
|-------------|--------------------------------|-----------------------------------------------------|
| Class R-1   | \$97                           | 1.88%*                                              |

\*Annualized

### **Key fund statistics**

| Fund net assets (in millions)      | \$1,902 |
|------------------------------------|---------|
| Total number of portfolio holdings | 144     |
| Portfolio turnover rate            | 26%     |

#### Portfolio holdings by sector (percent of net assets)



## Availability of additional information



Scan the QR code to view additional information about the fund, including its prospectus, financial information, holdings and information on proxy voting. Or refer to the web address included at the beginning of this report.

#### Important information

To reduce fund expenses, only one copy of most shareholder documents will be mailed to shareholders with multiple accounts at the same address (householding). If you would prefer that your documents not be householded, please contact Capital Group at (800) 421-4225, or contact your financial intermediary. Your instructions will typically be effective within 30 days of receipt by Capital Group or your financial intermediary.