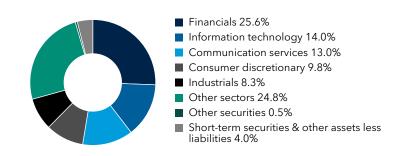

literature-C**. You can also request this information by contacting us at (800) 421-4225.

#### What were the fund costs for the last six months? (based on a hypothetical \$10,000 investment)

| Share class | Costs of a \$10,000 investment | Costs paid as a percentage of a \$10,000 investment |
|-------------|--------------------------------|-----------------------------------------------------|
| Class C     | \$102                          | 1.99%*                                              |

\*Annualized

## **Key fund statistics**

| Fund net assets (in millions)      | \$1,902 |
|------------------------------------|---------|
| Total number of portfolio holdings | 144     |
| Portfolio turnover rate            | 26%     |

### Portfolio holdings by sector (percent of net assets)



## Availability of additional information



Scan the QR code to view additional information about the fund, including its prospectus, financial information, holdings and information on proxy voting. Or refer to the web address included at the beginning of this report.

### Important information

To reduce fund expenses, only one copy of most shareholder documents will be mailed to shareholders with multiple accounts at the same address (householding). If you would prefer that your documents not be householded, please contact Capital Group at (800) 421-4225, or contact your financial intermediary. Your instructions will typically be effective within 30 days of receipt by Capital Group or your financial intermediary.