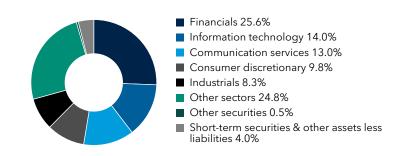

the fund costs for the last six months? (based on a hypothetical \$10,000 investment)

| Share class | Costs of a \$10,000 investment | Costs paid as a percentage of a \$10,000 investment |
|-------------|--------------------------------|-----------------------------------------------------|
| Class 529-A | \$64                           | 1.24%*                                              |
|             |                                |                                                     |

\*Annualized

### **Key fund statistics**

| Fund net assets (in millions)      | \$1,902 |
|------------------------------------|---------|
| Total number of portfolio holdings | 144     |
| Portfolio turnover rate            | 26%     |

#### Portfolio holdings by sector (percent of net assets)



## Availability of additional information



Scan the QR code to view additional information about the fund, including its prospectus, financial information, holdings and information on proxy voting. Or refer to the web address included at the beginning of this report.

#### Important information

To reduce fund expenses, only one copy of most shareholder documents will be mailed to shareholders with multiple accounts at the same address (householding). If you would prefer that your documents not be householded, please contact Capital Group at (800) 421-4225, or contact your financial intermediary. Your instructions will typically be effective within 30 days of receipt by Capital Group or your financial intermediary.