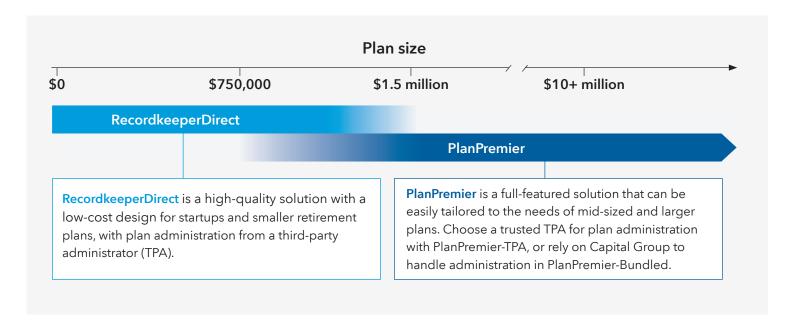

## Find the solution that fits your plan

Capital Group, home of American Funds, offers a family of retirement plan solutions with features designed to serve the needs of a broad range of clients.



|                                                                               | RecordkeeperDirect | PlanPremier-TPA | PlanPremier-Bundled |
|-------------------------------------------------------------------------------|--------------------|-----------------|---------------------|
| Investments                                                                   |                    |                 |                     |
| Cost-effective access to the American Funds Target Date Retirement Series®    | <b>⊘</b>           | $\odot$         | <b>⊘</b>            |
| More than 40 American Funds investments                                       | $\bigcirc$         | $\bigcirc$      | $\bigcirc$          |
| Investment flexibility with options from dozens of other investment managers* |